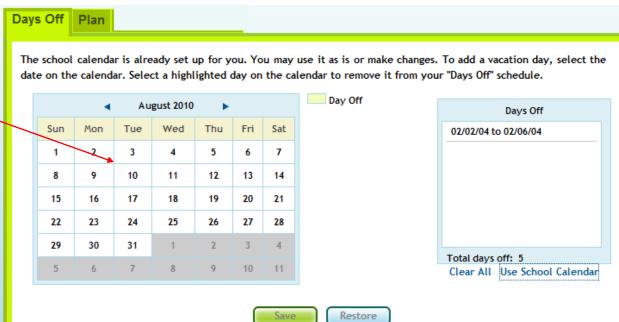

## Marking Vacation Days

- 1. Log onto the Online School
- 2. Select the *Daily* Plan tab. (green tab on the left side).
- 3. Click "Schedule Setup" on the right side under Quick Links.
- 4. Click on the date(s).
- 5. Click "Save".
- 6. Complete Family Vacation Event Contract (found below) and send via K-Mail to  $nci\ f$  < ca Yfcca 'HWWY''